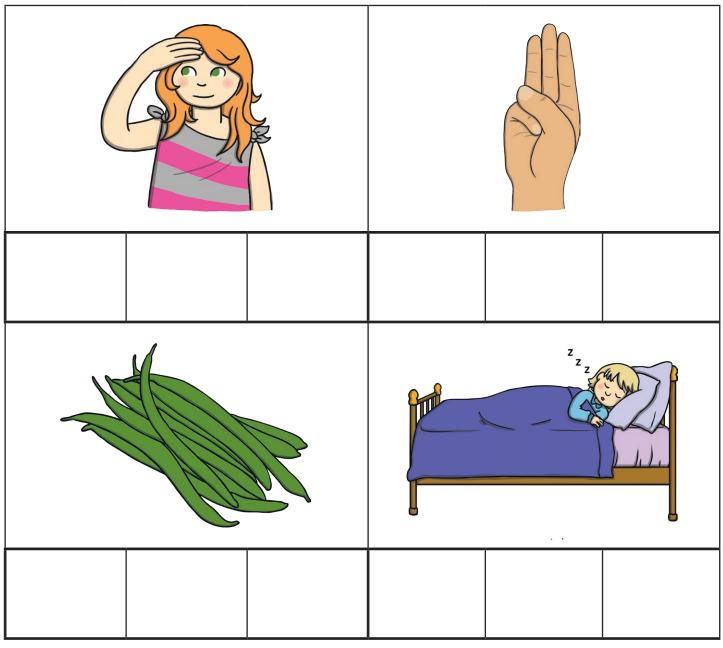

## ee Words Cut and Paste

| S | r  | ee | ee | sl | gr |
|---|----|----|----|----|----|
| n | ee | n  | ee | th | p  |

## ee Words Cut and Paste Answers

| S  | ee | n | th | r  | ee |
|----|----|---|----|----|----|
|    |    |   |    |    |    |
| gr | ee | n | sl | ee | p  |