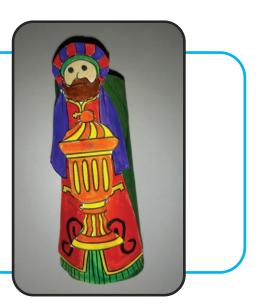

## Wise Men Art Activity

## To make a Wise Man, you will need:

- a cardboard tube scissors
- paint
- coloured felt-tip pens or pencils
- white glue (such as PVA)

eco-glitter
(optional)

- Instructions
  - Paint the outside of the cardboard tube. Choose your paint colour carefully as your Wise Man's cloak will need to match or complement whatever colour you use here.
  - 2. Print the templates onto paper.
  - 3. Cut out a Wise Man template and a gift.
  - 4. Decorate your templates using coloured felt-tip pens or pencils. You could add eco-glitter if you want (optional).

**Top Tip:** Make sure the cloak matches or complements the colour of the tube.

Think about what interesting patterns you could add to the Wise Man's clothes.

5. Use glue to attach your Wise Man to the cardboard tube and add his gift.

**Top Tip:** You might need to press gently on your Wise Man for a few seconds to help hold it in place while the glue dries.

6. If you want to make all three Wise Men, repeat the above steps for each of the remaining Wise Men templates.