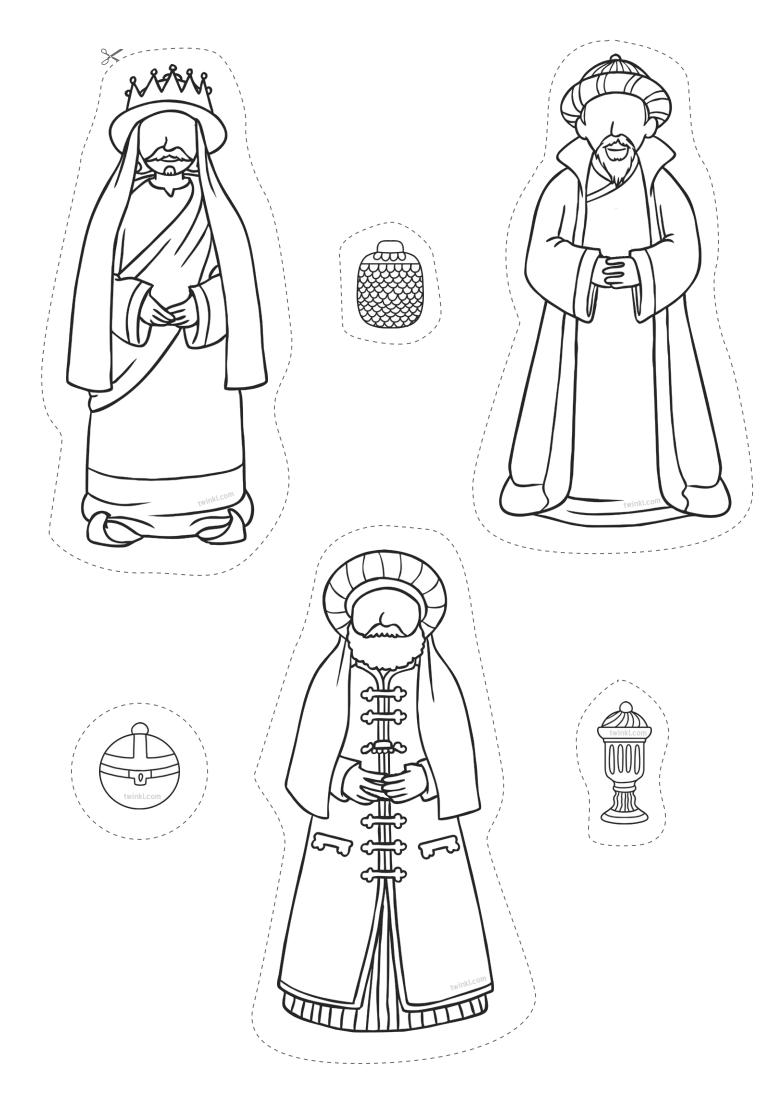

## To make a Wise Man, you will need:

- a cardboard tube scissors
- paint
- coloured felt-tip pens or pencils
- white glue (such as PVA)

eco-glitter
(optional)

- Instructions
  - Paint the outside of the cardboard tube. Choose your paint colour carefully as your Wise Man's cloak will need to match or complement whatever colour you use here.
  - 2. Print the templates onto paper.
  - 3. Cut out a Wise Man template and a gift.
  - 4. Decorate your templates using coloured felt-tip pens or pencils. You could add eco-glitter if you want (optional).

**Top Tip:** You might need to press gently on your Wise Man for a few seconds to help hold it in place while the glue dries.

6. If you want to make all three Wise Men, repeat the above steps for each of the remaining Wise Men templates.