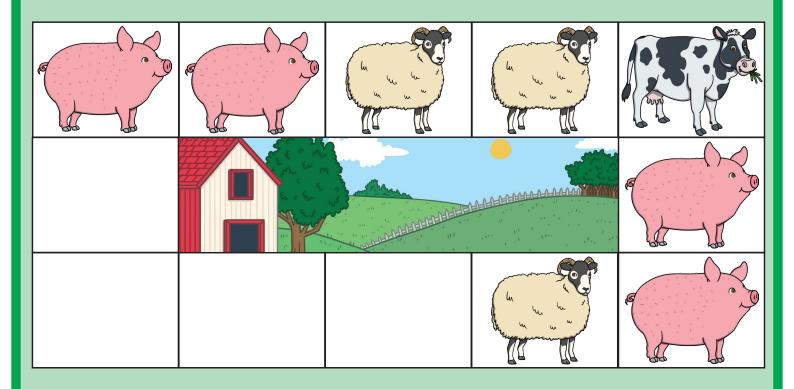

Can you complete the pattern of farm animals walking around the farm?

Does this pattern fit exactly around the path?

Can you complete the pattern of farm animals walking around the farm?

Does this pattern fit exactly around the path?

Can you complete the pattern of farm animals walking around the farm?

Does this pattern fit exactly around the path?

Can you make your own pattern of farm animals walking around the farm?