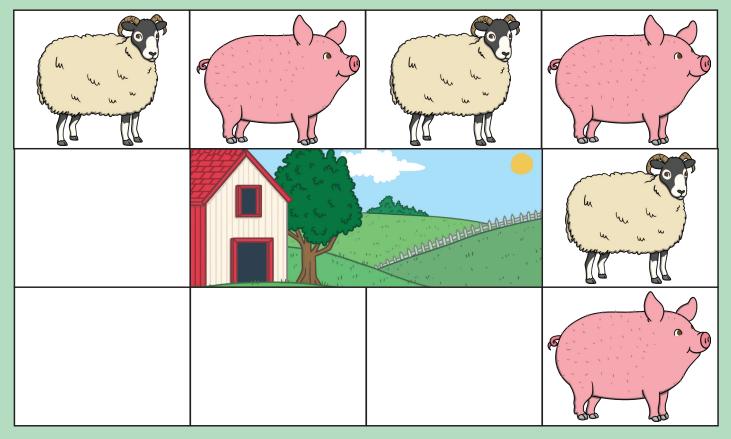

Can you complete the pattern of farm animals walking around the farm?

Does this pattern fit exactly around the path?

Can you complete the pattern of farm animals walking around the farm?

Does this pattern fit exactly around the path?