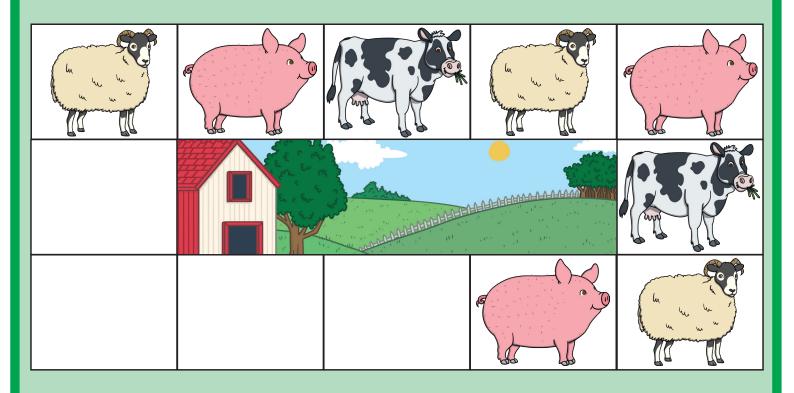

# Can you complete the pattern of farm animals walking around the farm?

Does this pattern fit exactly around the path?