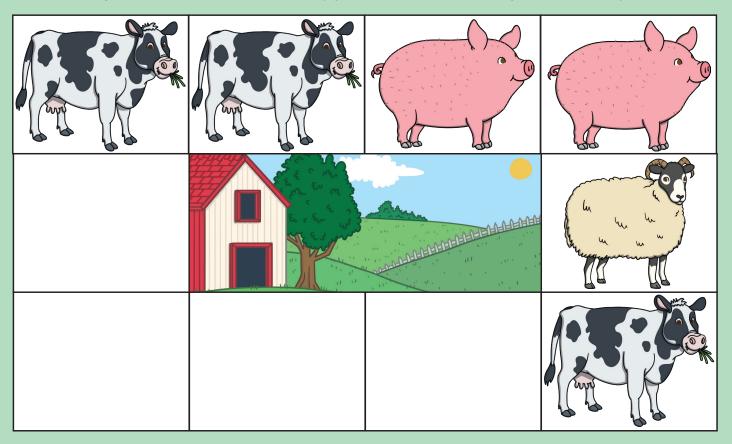

Can you complete the pattern of farm animals walking around the farm?

Does this pattern fit exactly around the path?

Can you complete the pattern of farm animals walking around the farm?

Does this pattern fit exactly around the path?