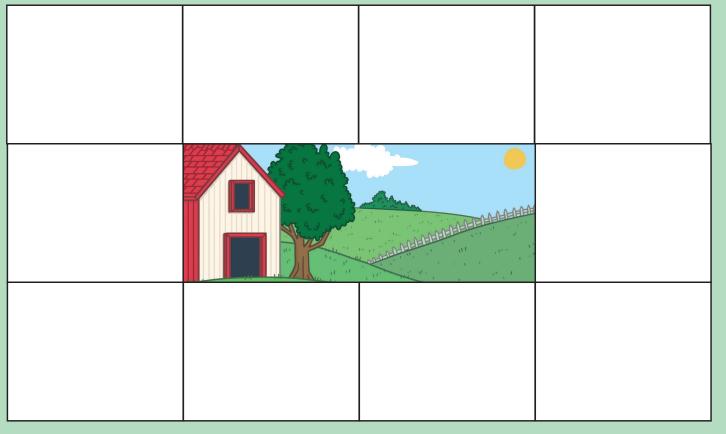

Can you complete the pattern of farm animals walking around the farm?

Does this pattern fit exactly around the path?

Can you make your own pattern of farm animals walking around the farm?