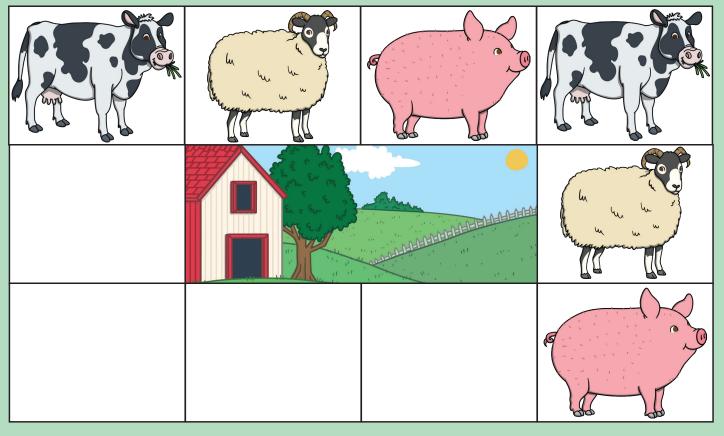

# Can you complete the pattern of farm animals walking around the farm?

Does this pattern fit exactly around the path?

Can you make your own pattern of farm animals walking around the farm?

Does this pattern fit exactly around the path?

Can you complete the pattern of farm animals walking around the farm?

Does this pattern fit exactly around the path?

Can you make your own pattern of farm animals walking around the farm?