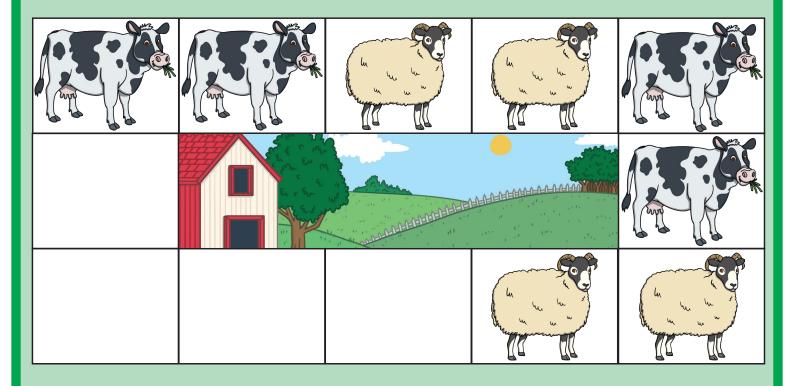

# Can you complete the pattern of farm animals walking around the farm?

Does this pattern fit exactly around the path?