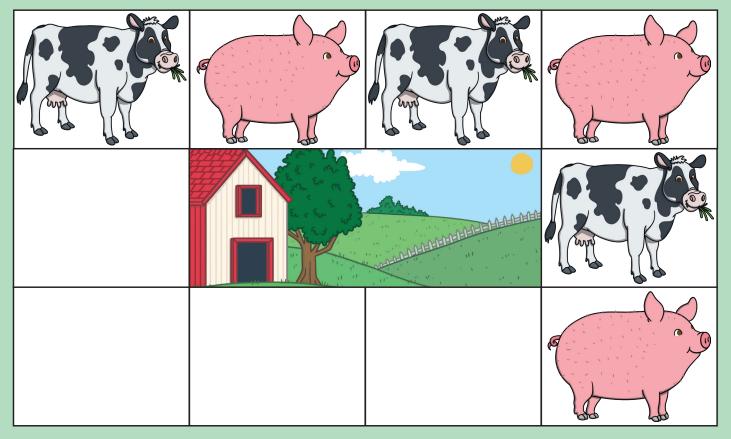

# Can you complete the pattern of farm animals walking around the farm?

Does this pattern fit exactly around the path?