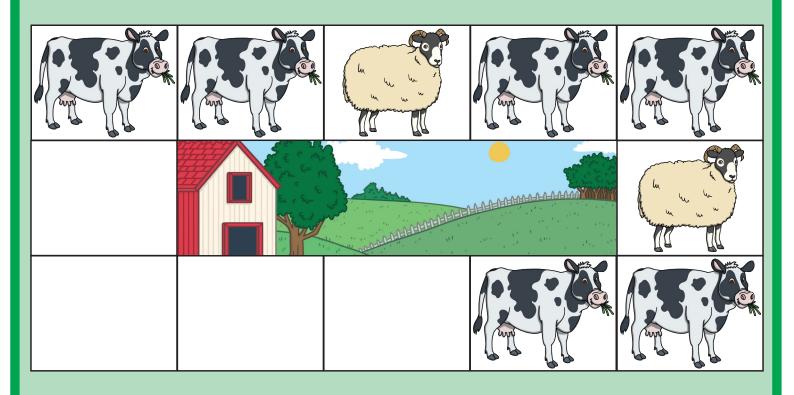

Can you complete the pattern of farm animals walking around the farm?

Does this pattern fit exactly around the path?

Can you complete the pattern of farm animals walking around the farm?

Does this pattern fit exactly around the path?