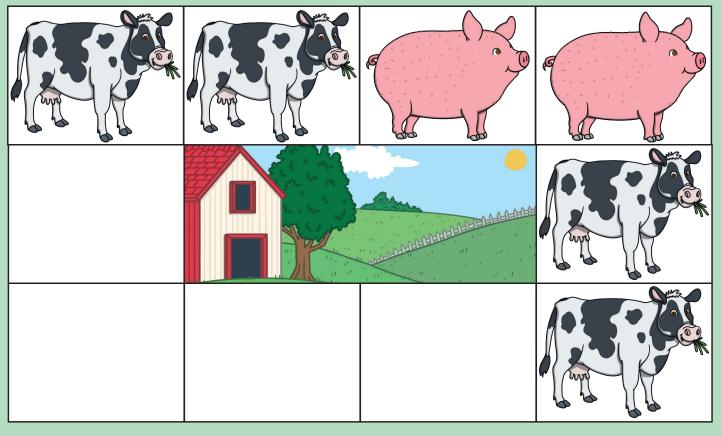

# Can you complete the pattern of farm animals walking around the farm?

Does this pattern fit exactly around the path?

Can you make your own pattern of farm animals walking around the farm?

Does this pattern fit exactly around the path?