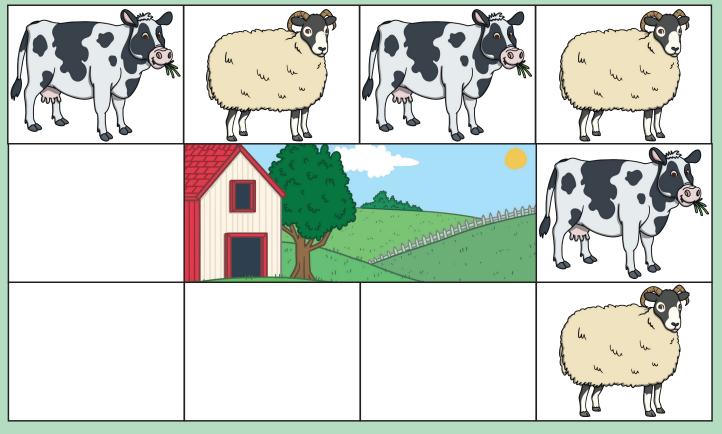

# Can you complete the pattern of farm animals walking around the farm?

Does this pattern fit exactly around the path?