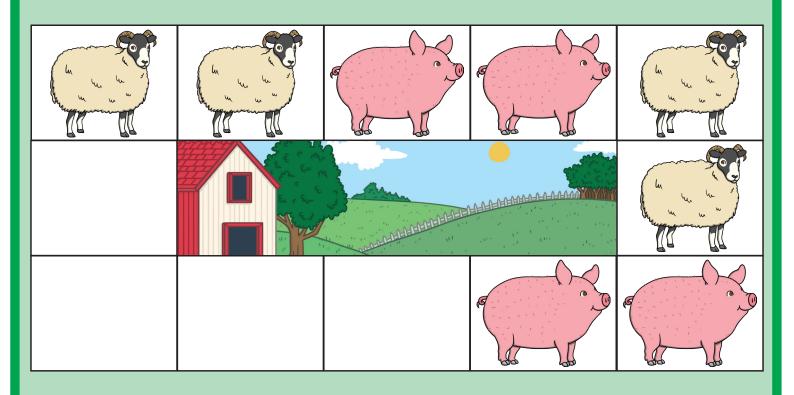

# Can you complete the pattern of farm animals walking around the farm?

Does this pattern fit exactly around the path?

Can you complete the pattern of farm animals walking around the farm?

Does this pattern fit exactly around the path?

Can you complete the pattern of farm animals walking around the farm?

Does this pattern fit exactly around the path?