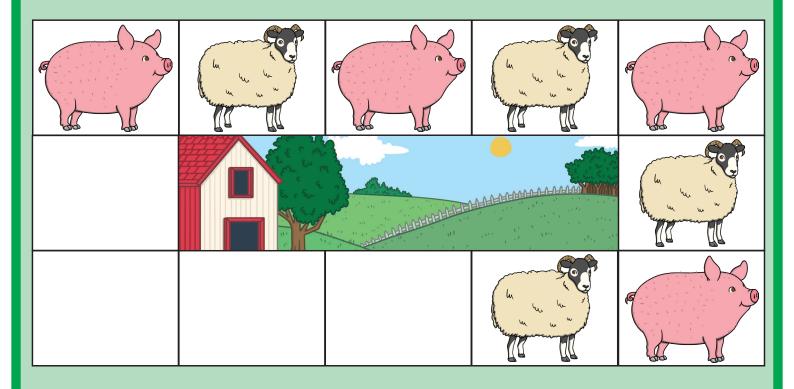

# Can you complete the pattern of farm animals walking around the farm?

Does this pattern fit exactly around the path?