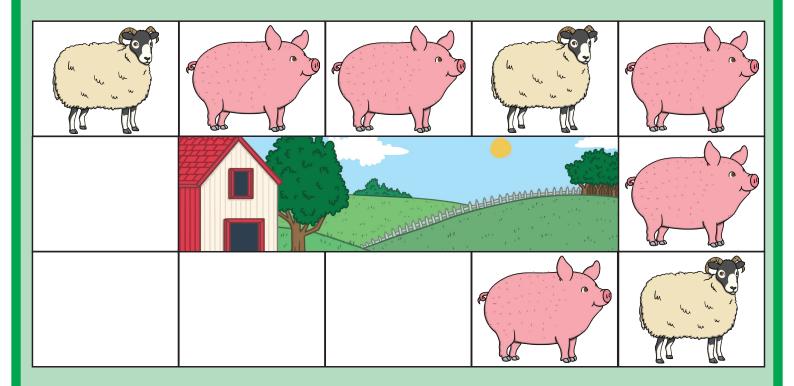

# Can you complete the pattern of farm animals walking around the farm?

Does this pattern fit exactly around the path?

Can you make your own pattern of farm animals walking around the farm?

Does this pattern fit exactly around the path?