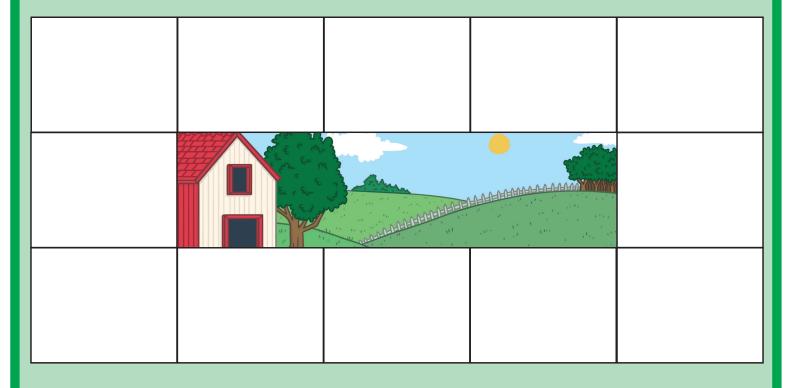

# Can you complete the pattern of farm animals walking around the farm?

Does this pattern fit exactly around the path?

Can you make your own pattern of farm animals walking around the farm?

Does this pattern fit exactly around the path?

Can you complete the pattern of farm animals walking around the farm?

Does this pattern fit exactly around the path?

Can you make your own pattern of farm animals walking around the farm?