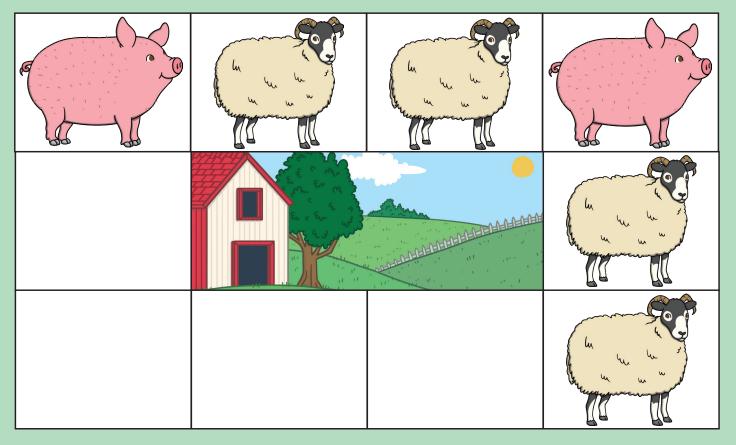

# Can you complete the pattern of farm animals walking around the farm?

Does this pattern fit exactly around the path?