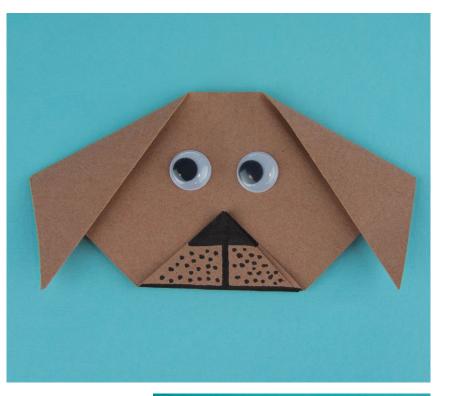

**Step 7:** Using the glue, marker and googly eyes create the face of your dog.

Page 2 of 2

The final dog will look like this.