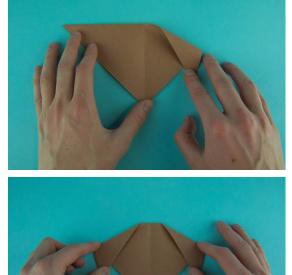

## Chinese New Year – Simple Dog

**Step 4.** Fold the Right Dog Ear by folding the right corner down towards the point

**Step 5:** Fold Left Dog Ears by folding the left corner down towards the point.

**Step 6:** To create the nose of the dog, take the point and fold up  $\frac{1}{4}$  of the way following the crease.