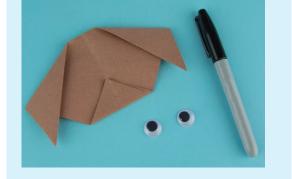

## You will need:

- Brown square of paper
- Googly Eyes
- Glue Stick
- Black Marker

**Step 7:** Using the glue, marker and googly eyes create the face of your dog.

Page 2 of 2

The final dog will look like this.