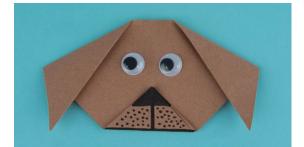

**Step 7:** Using the glue, marker and googly eyes create the face of your dog.

Page 2 of 2

The final dog will look like this.