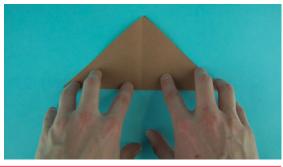

## Instructions

**Step 1.** Take the brown piece of paper and fold in half making a triangle.

Step 2: Fold the triangle in half again

**Step 3.** Open back up to the big triangle