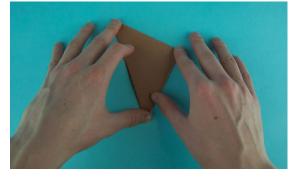

## Instructions

**Step 1.** Take the brown piece of paper and fold in half making a triangle.

Step 2: Fold the triangle in half again

**Step 3.** Open back up to the big triangle