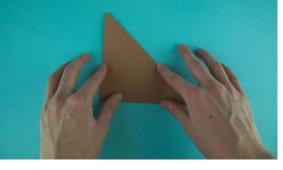

## Instructions

**Step 1.** Take the brown piece of paper and fold in half making a triangle.

Step 2: Fold the triangle in half again

**Step 3.** Open back up to the big triangle