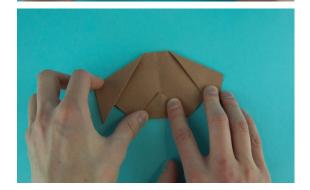

## Chinese New Year – Simple Dog

**Step 4.** Fold the Right Dog Ear by folding the right corner down towards the point

**Step 5:** Fold Left Dog Ears by folding the left corner down towards the point.

**Step 6:** To create the nose of the dog, take the point and fold up  $\frac{1}{4}$  of the way following the crease.