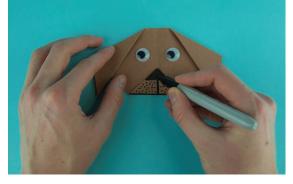

**Step 7:** Using the glue, marker and googly eyes create the face of your dog.

Page 2 of 2

The final dog will look like this.