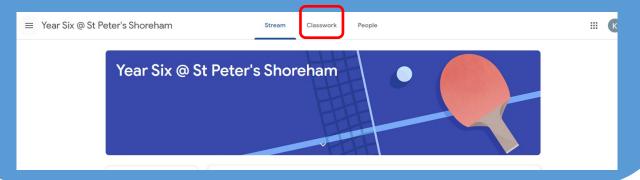

# Student Quick Guide to Google Classroom



#### Classroom.google.com

Go to this address and log in with your @stpetersshoreham login and password

Google Drive



You may have to select 'join classroom.'

# Sign out!

Google Classrooms connects with your Google Drive account. You will be learning how to use this to share your work.



Remember to sign out when you have finished.

Sign out



## Class Pages

Click on your class to see your assignments and class stream.

# Click on classwork to see your tasks.



### Passwords and privacy

Remember to keep your login and any personal information safe never share them! If you forget your password, contact your teacher,.