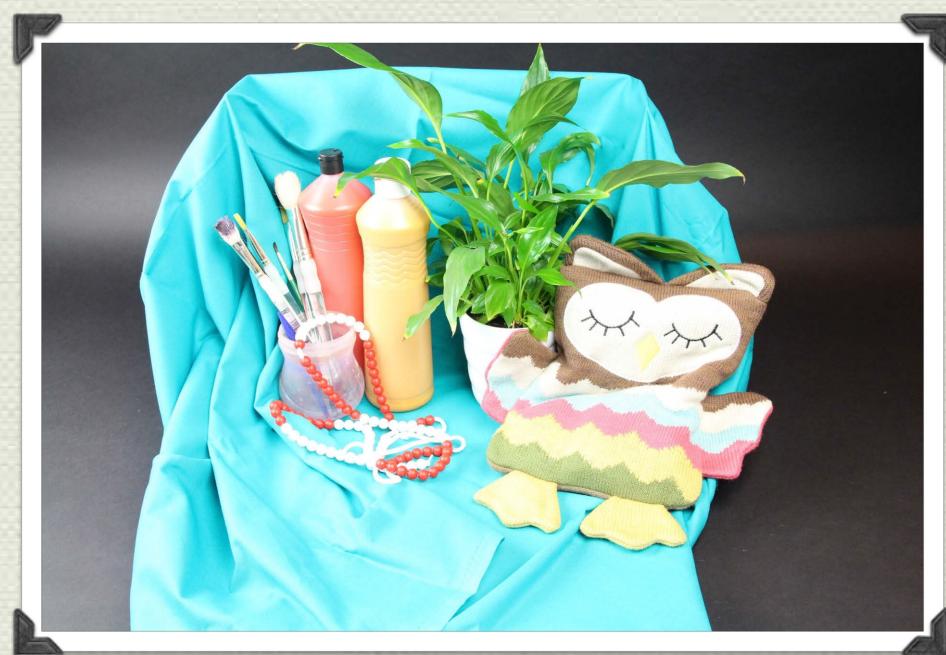

What kind of person would have arranged these objects? What do they say about their personality?

What kind of person would have arranged these objects? What do they say about their personality?

Different objects convey meaning and reveal information about a person's interests and personality.

Which three objects would you choose to show your personality?

Discuss your ideas with a partner.

How does an object convey meaning? Think, pair, share It is not only objects that convey meaning. Colours can make people think and feel different emotions. Choosing a colour scheme along with your objects is important.

Choose some objects that represent your personality. Don't pick too many as it will make it more difficult to paint. Arrange your objects on the inside of the box.