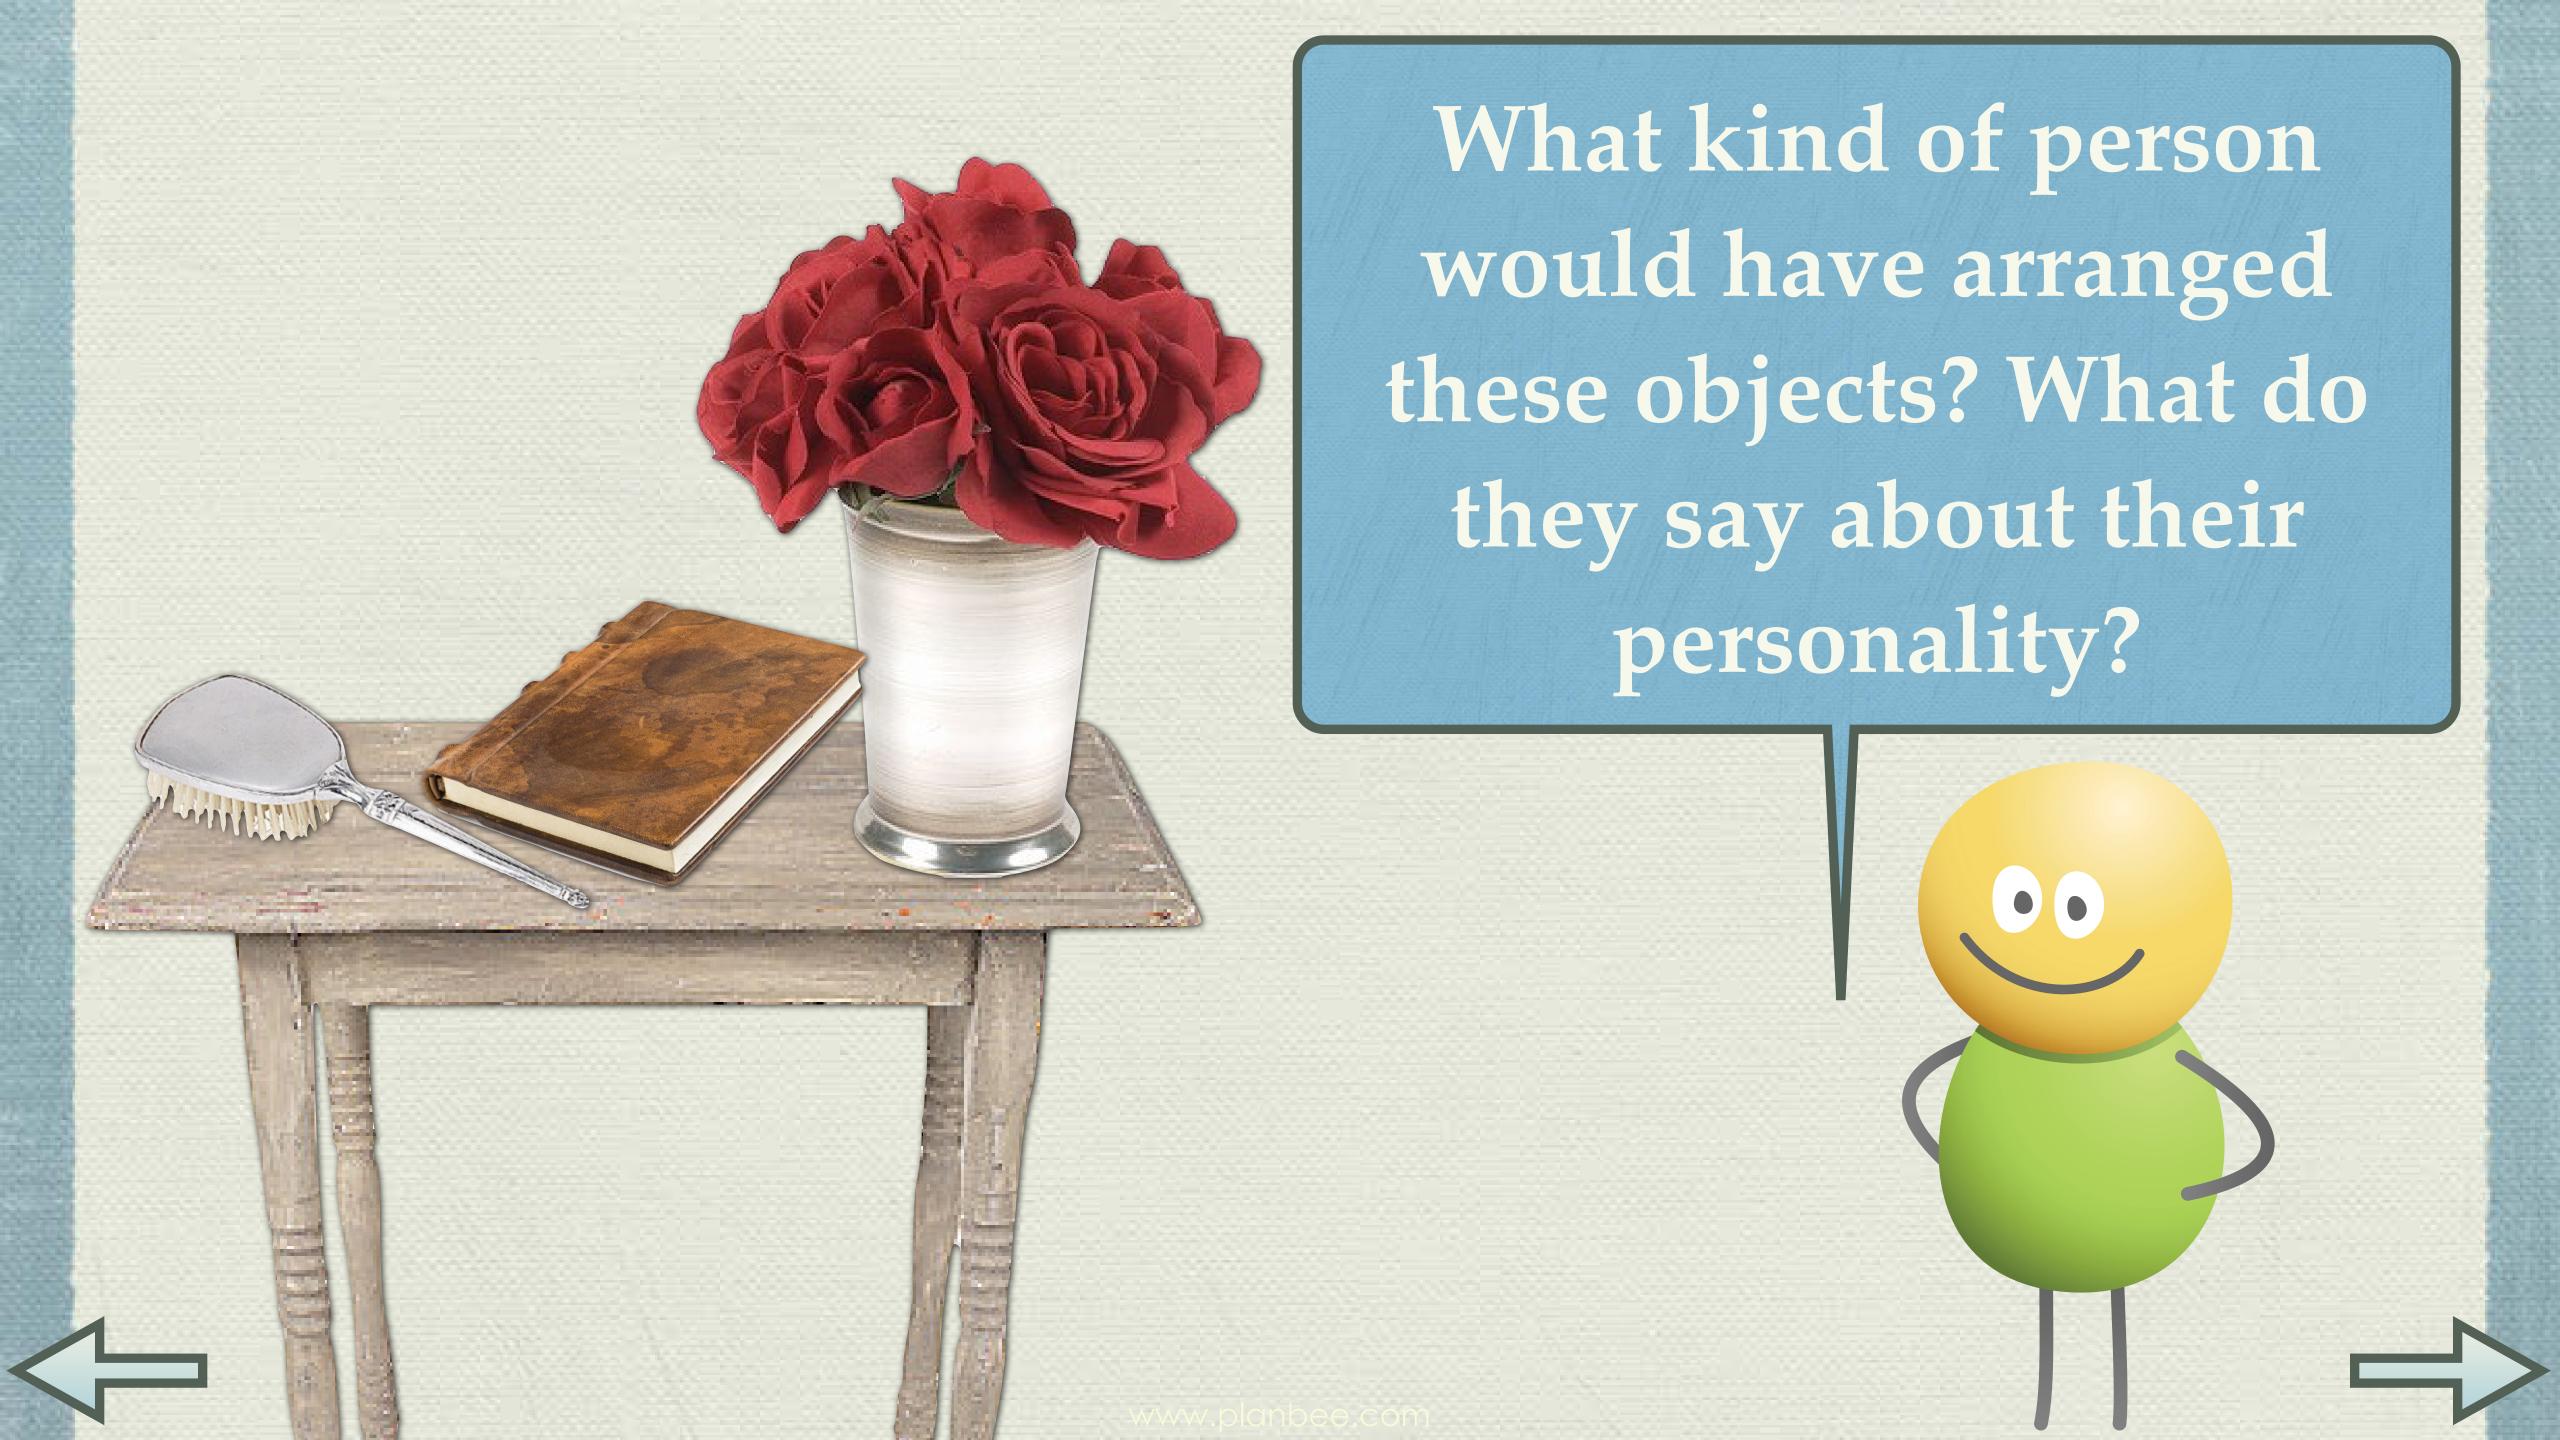

What kind of person would have arranged these objects? What do they say about their personality?

What kind of person would have arranged these objects? What do they say about their personality?

Different objects convey meaning and reveal information about a person's interests and personality.

Which three objects would you choose to show your personality?

Discuss your ideas with a partner.

How does an object convey meaning? Think, pair, share It is not only objects that convey meaning. Colours can make people think and feel different emotions. Choosing a colour scheme along with your objects is important.