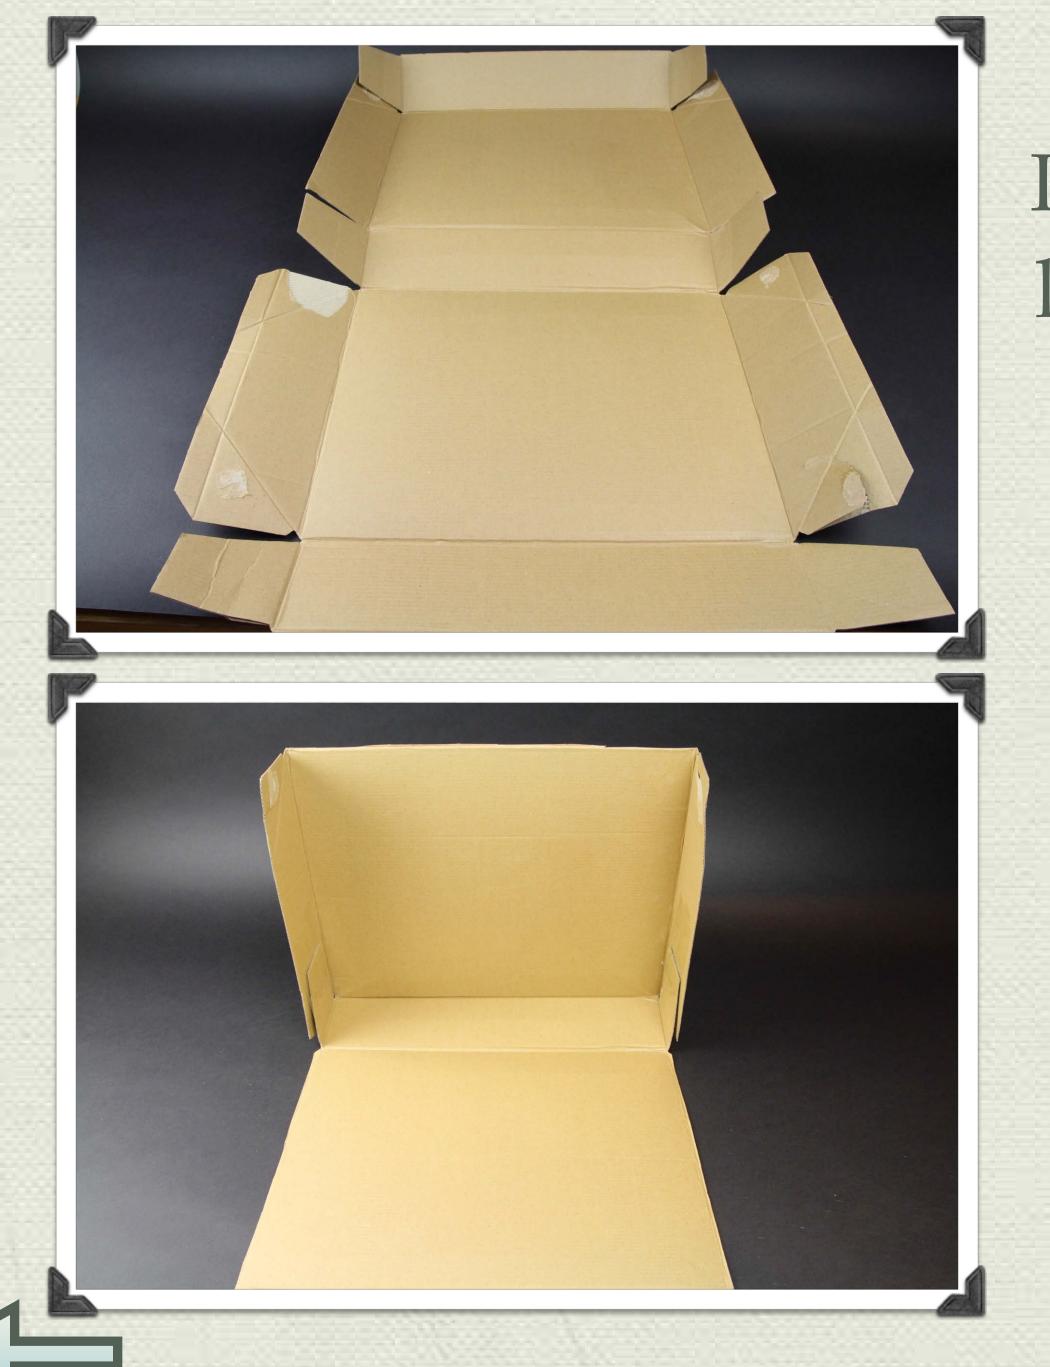

What could you use?

The backdrop on this still life is a table and silk cloth.

It is easy to create a composition that looks great. Try using a cereal box or shoe box for the background. Open out the box you chose to use.

Cut off the edges of the box but leave the back ones. Fold the back section up and glue it or tape it to the side tabs.

Carefully drape some fabric over the box. You could use an item of clothing or a towel or scarf.