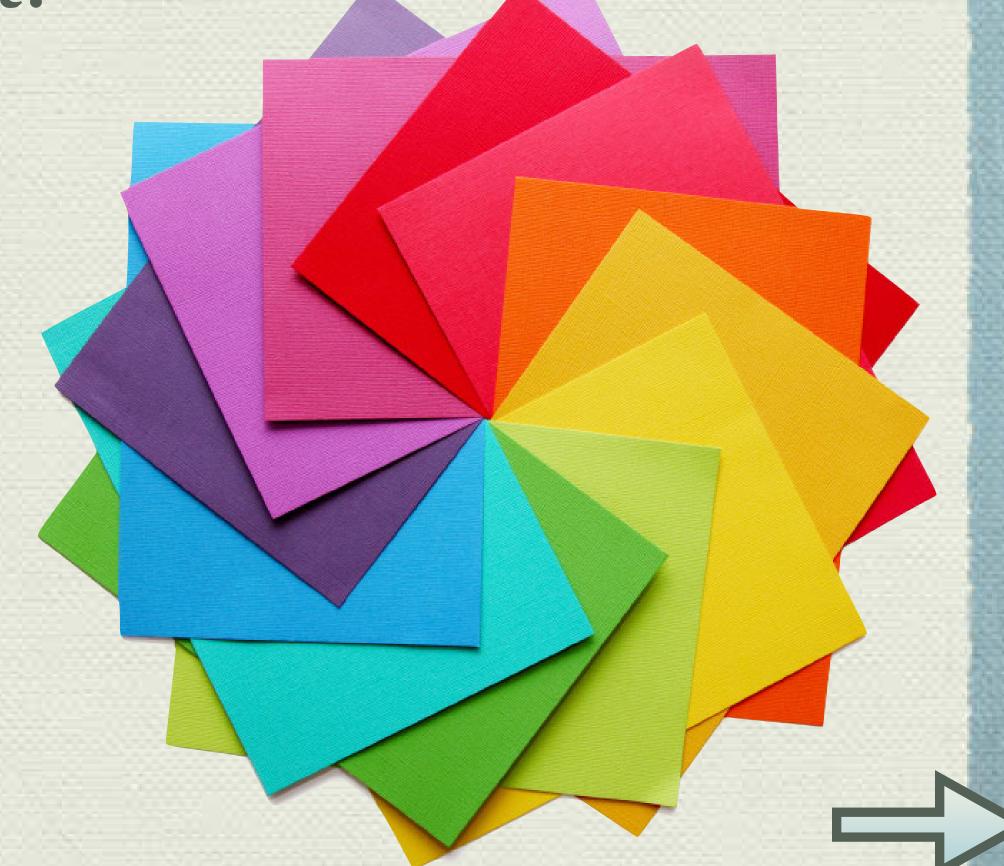

The colour blue makes me feel relaxed. Is this the same for you?

What colours reflect your personality? These are not your favourite colours, they are colours that match who you are.

What would your colours be?

Would they be bold or gentle colours?

Would they be dark or light?

When making a still life composition, you have to think about the objects and colour scheme you will use. Once this has been decided you can think about a backdrop.