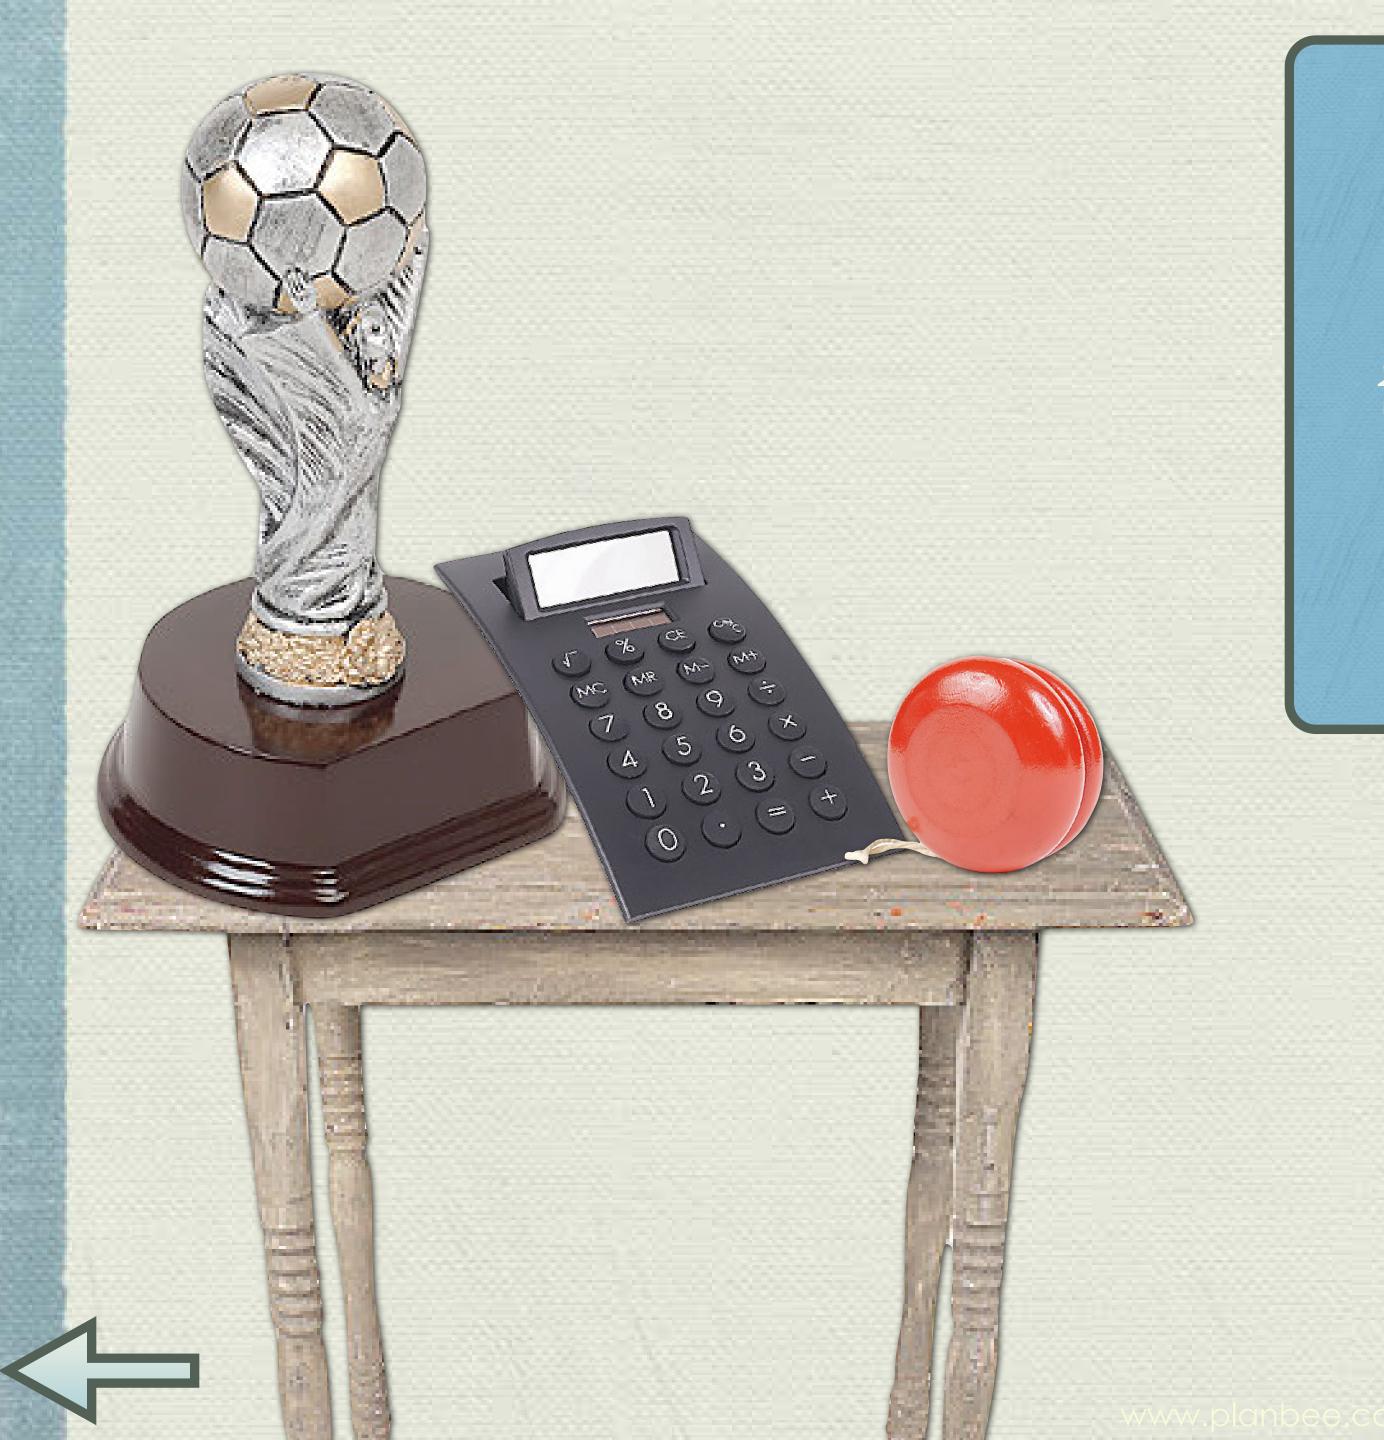

What kind of person would have arranged these objects? What do they say about their personality?

What kind of person would have arranged these objects? What do they say about their personality?

Different objects convey meaning and reveal information about a person's interests and personality.