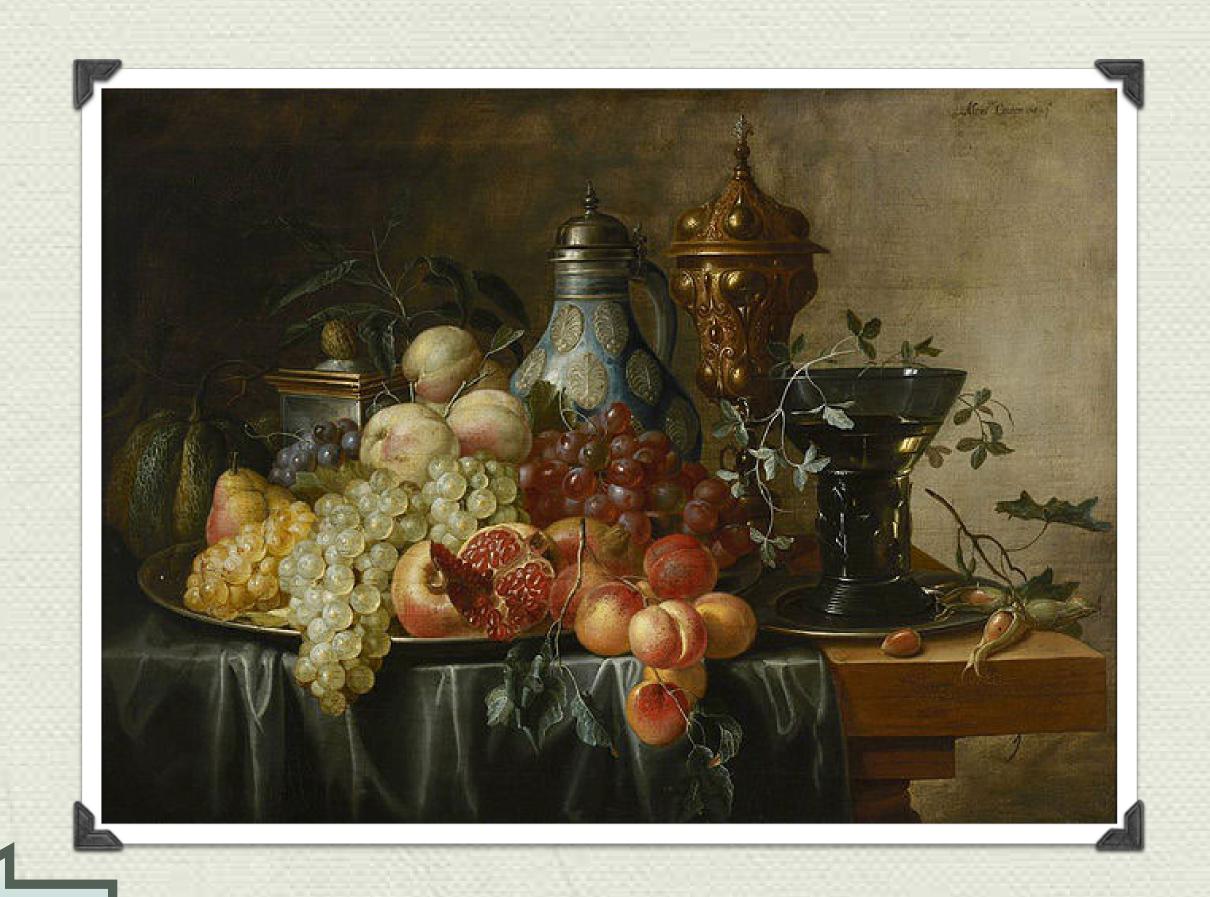

What could you use?

The backdrop on this still life is a table and silk cloth.

It is easy to create a composition that looks great. Try using a cereal box or shoe box for the background. Open out the box you chose to use.