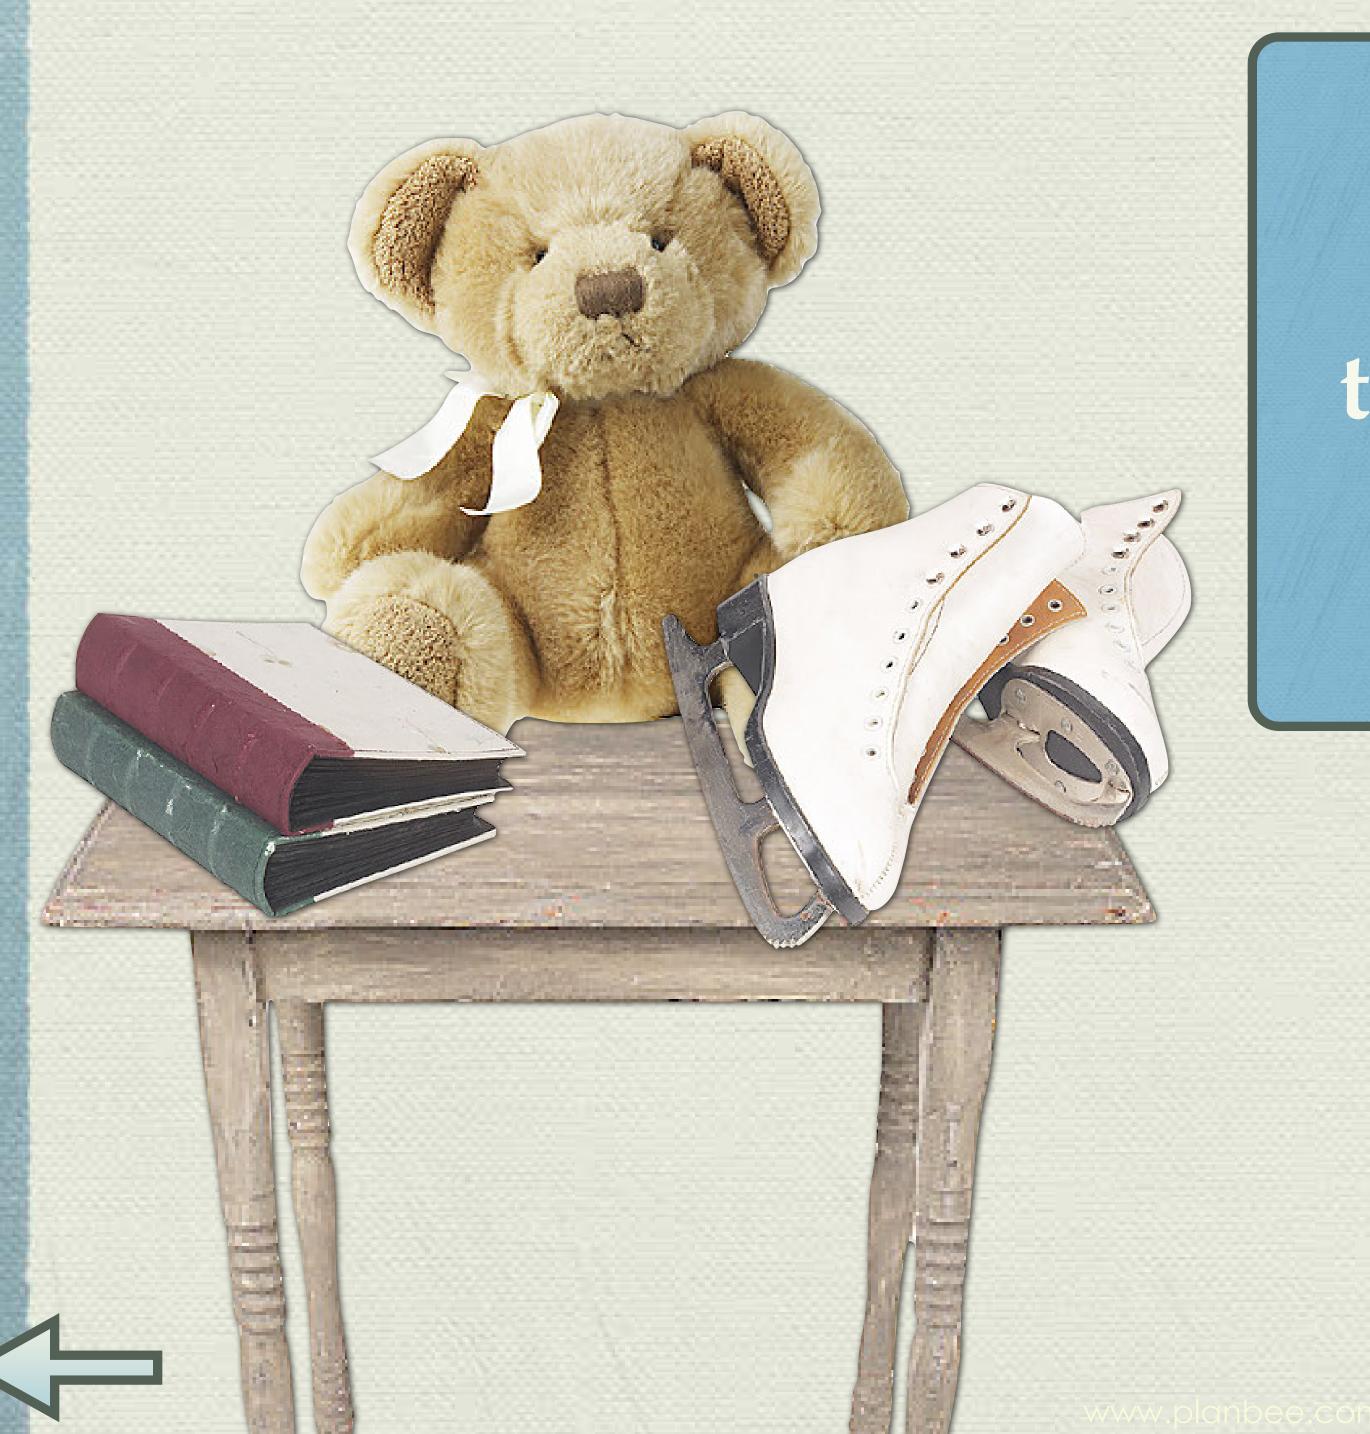

What kind of person would have arranged these objects? What do they say about their personality?

What kind of person would have arranged these objects? What do they say about their personality?

Different objects convey meaning and reveal information about a person's interests and personality.